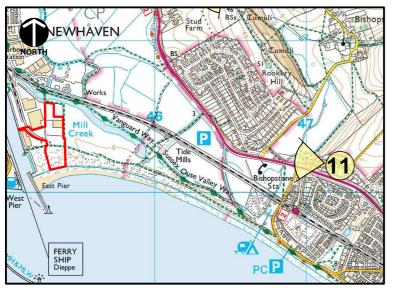

| Client Brett Group                                                                                                                                                                                         |          |           |                             |   |              |
|------------------------------------------------------------------------------------------------------------------------------------------------------------------------------------------------------------|----------|-----------|-----------------------------|---|--------------|
| Project: Landscape and Visual Impact Assessment<br>Proposed aggregate importation and processing and the<br>preparation and manufacture of value added products Fisher's<br>Wharf East Quay, Newhaven Port |          |           |                             |   |              |
| Title: Viewpoint Analysis, Viewpoint Location 11<br>From Hill Rise, Seaford (Stage 1 and 2)                                                                                                                |          |           |                             |   |              |
| CAD Ref:                                                                                                                                                                                                   | Version: | Drawn by: | Scale:                      |   | Origin Date: |
| PN1081-D6v4                                                                                                                                                                                                | 4        | RB        | Map 1:25,000<br>Print at A3 | ) | August 2017  |
| bright & associates<br>Iandscape and environmental consultants<br>Pear Tree House Dovaston Oswestry Shropshire SY10 8DP<br>01691 682 773 www.bright-associates.co.uk                                       |          |           |                             |   |              |